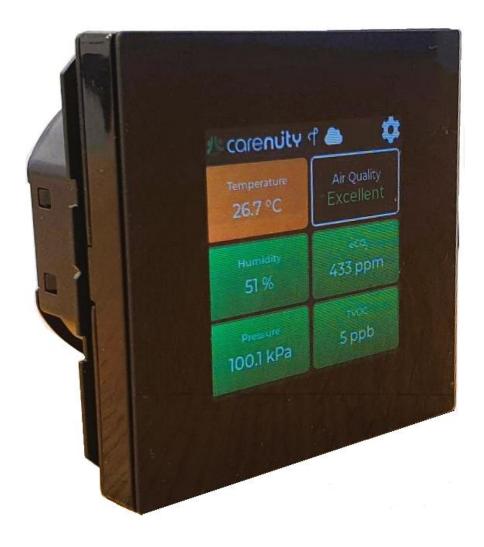

#### **Real Estate Air Quality Display with Sensors**

The Carenuity SQ-Panel is a smart home device, designed to enhance your home environment by displaying the key parameters of the ambient air and human presence.

## Appearance

Color depth 16.7 M

**Dimension** 70.4x70.4x46.4 mm

TFT Screen size 2.6"

TFT Screen resolution 240x240px

Weight 105g

Casing materials PCLEXAN121R

Casing color options Back / White / Black-and-White

#### **Features**

Sensors

Temperature Sensor -40...85 °C

Humidity Sensor 0...100 %

Pressure Sensor 300...1100 mbar / hPa

Air Quality Index Proprietary Algorithm

equivalent CO2-Level Sensor (eCO2) 400 ppm up to 29206 ppm

Total Volatile Organic Compounds (TVOC) 0 ppb up to 32768 ppb

Radar Presence Detector Al-assisted

ChipGlobe GmbH

Cincinnatistr. 60 81549 München https://www.carenuity.com

Datasheet was elaborated by: Roland K.