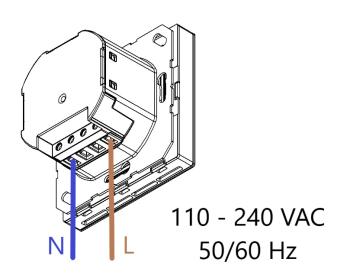

#### **Basic Information**

Product series Indoor Air Quality Sensor

Type Wall panel

**Voltage** 100-240 AC 50/60Hz

Max power 5 W

MCU EFR32 Silicon Labs

Certification CE/ROHS/WEEE

### Installation

Installation method Flush mounting box

Screws installation Installation type

Wiring way N and L

Wire diameter  $0.75 - 2.5 \, \text{mm}$ 

Norm references:

For more information please contact us.