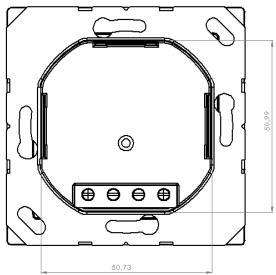

### Installation

Installation method Flush mounting box

Screws installation Installation type

Wiring way N and L

Wire diameter  $0.75 - 2.5 \, \text{mm}$ 

Norm references:

For more information please contact us.

## Drawings

Doc-Version 1.3 Valid from: 2024-04-25