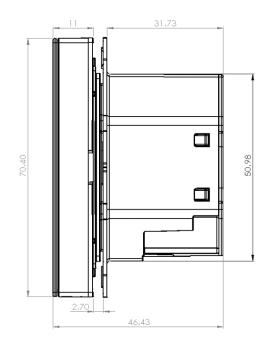

## Appearance

Color depth 16.7 M

**Dimension** 70.4x70.4x46.4 mm

TFT Screen size 2.6"

TFT Screen resolution 240x240px

Weight 105g

Casing materials PCLEXAN121R

Casing color options Back / White / Black-and-White

## Drawings

Doc-Version 1.3 Valid from: 2024-04-25